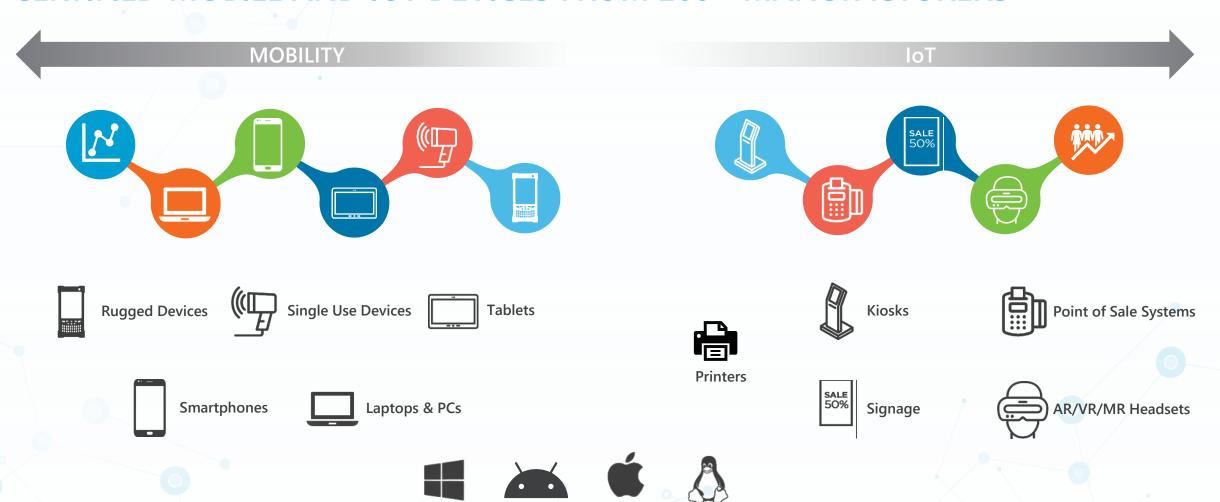

#### **Broadest Device Support**

Broadest device support for devices from over 200 device manufacturers

### SOTI = BROADEST DEVICE SUPPORT

CERTIFIED MOBILE AND IOT DEVICES FROM 200+ MANUFACTURERS