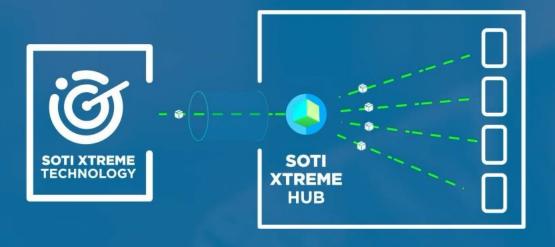

# SOTI'S OFFERING: FIX ISSUES WITH MOBILE DEVICES REMOTELY, OR JUST AVOID THEM AT ALL, BY USING SOTI ONE

#### DATA TRANSFER IN RECORD TIME